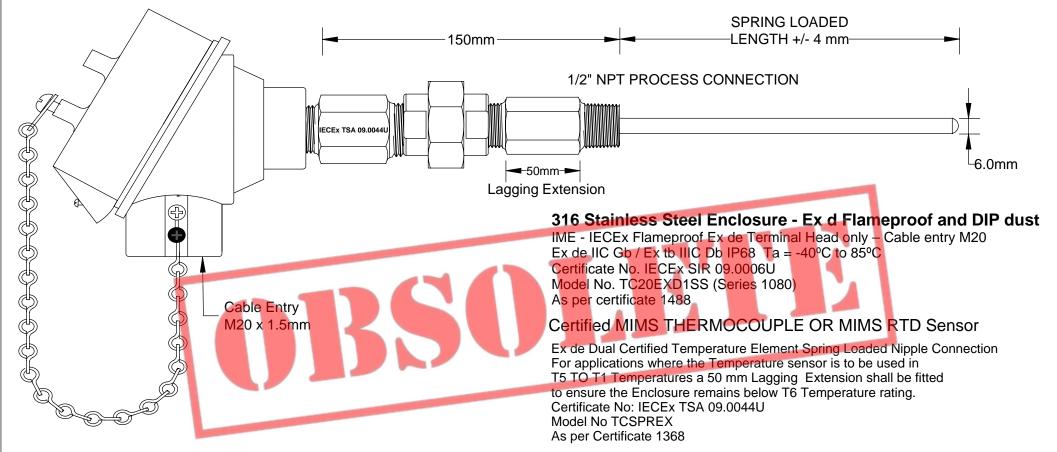

## Ex de / Ex tD Element Spring Loaded Nipple Connection With 316 Stainless Steel Terminal Head

IECEx Dual certified Ex de IIC T6 IP66 or Ex tD A21 T6 IP66

<u>57</u>